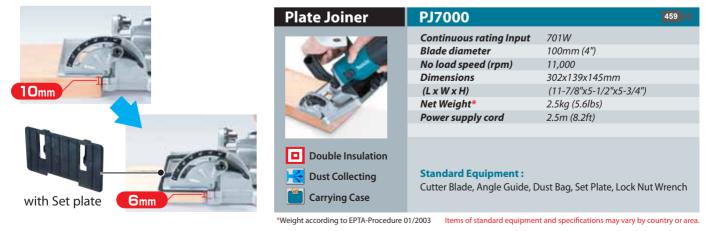

# Plate Joiner PJ7000

### **PRECISION GROOVING**

Slim motor housing with an extra-ergonomic barrel grip

Glue and a biscuit inside each slot creates a strong seam.

## Compact and lightweight design for high maneuverability and easy handling

#### Angle guide

Angle guide can be raised and lowered with rack and pinion mechanism, allowing fine vertical adjustment.

#### Angle adjustable fence

Angle adjustable fence can be locked in any position between  $0^{\circ}$  and  $90^{\circ}$  with positive stops at  $0^{\circ}$ , 45° and 90°.

### Depth adjusting knob

Cutting depth can be preset in 6 stages by simply rotating the depth adjusting knob (stopper).