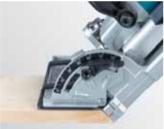

### Depth adjusting knob

Cutting depth can be preset in 6 stages by simply rotating the depth adjusting knob (stopper).