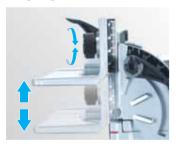

#### Angle adjustable fence

Angle adjustable fence can be locked in any position between  $0^{\circ}$  and  $90^{\circ}$  with positive stops at  $0^{\circ}$ , 45° and 90°.