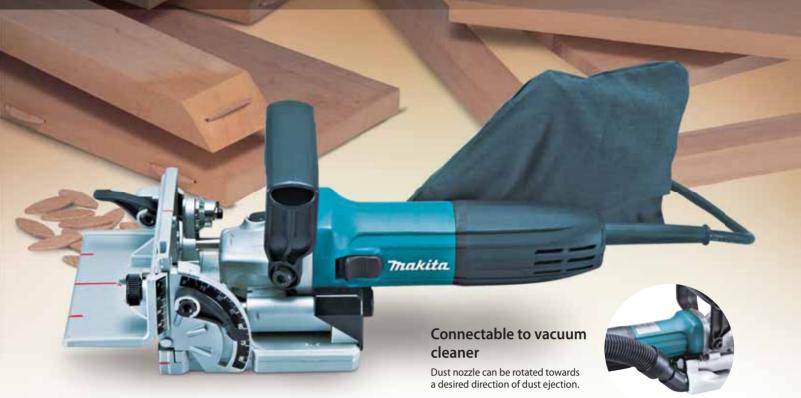

#### Angle guide

Angle guide can be raised and lowered with rack and pinion mechanism, allowing fine vertical adjustment.