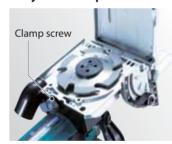

#### Easy blade replacement

Blade cover can be opened just by loosening clamp screw.